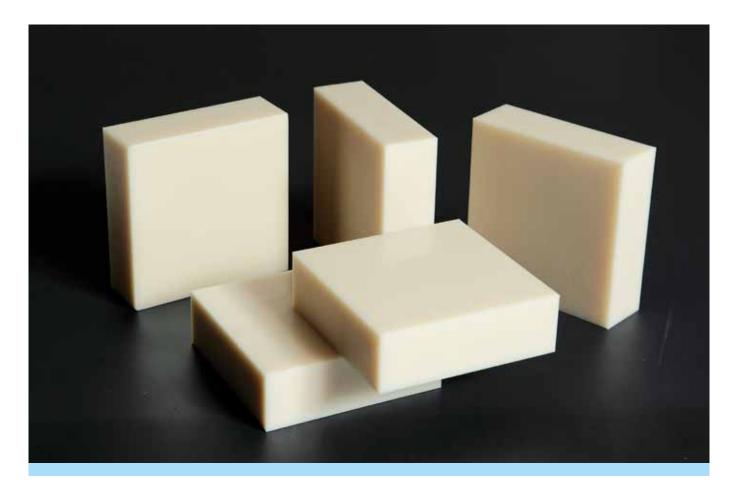

#### Sheets

- Standard size: 2000 x 1000 mm
- Standard thickness: 6, 8, 10, 15, 20, 25, ... up to 80 mm

Additional dimensions available upon request.